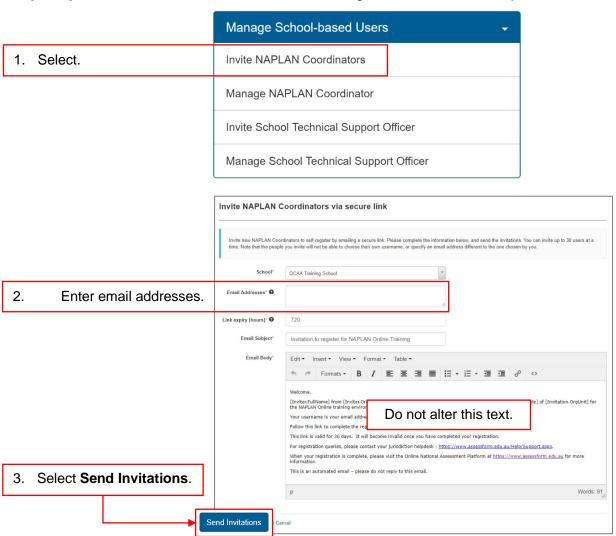

## NAPLAN — Preparing

Platform guide 3: Invite NAPLAN coordinators

The principal must invite the NAPLAN coordinators to register in the assessment platform.

4. Provide each NAPLAN coordinator with the School PIN and an unused grid card.